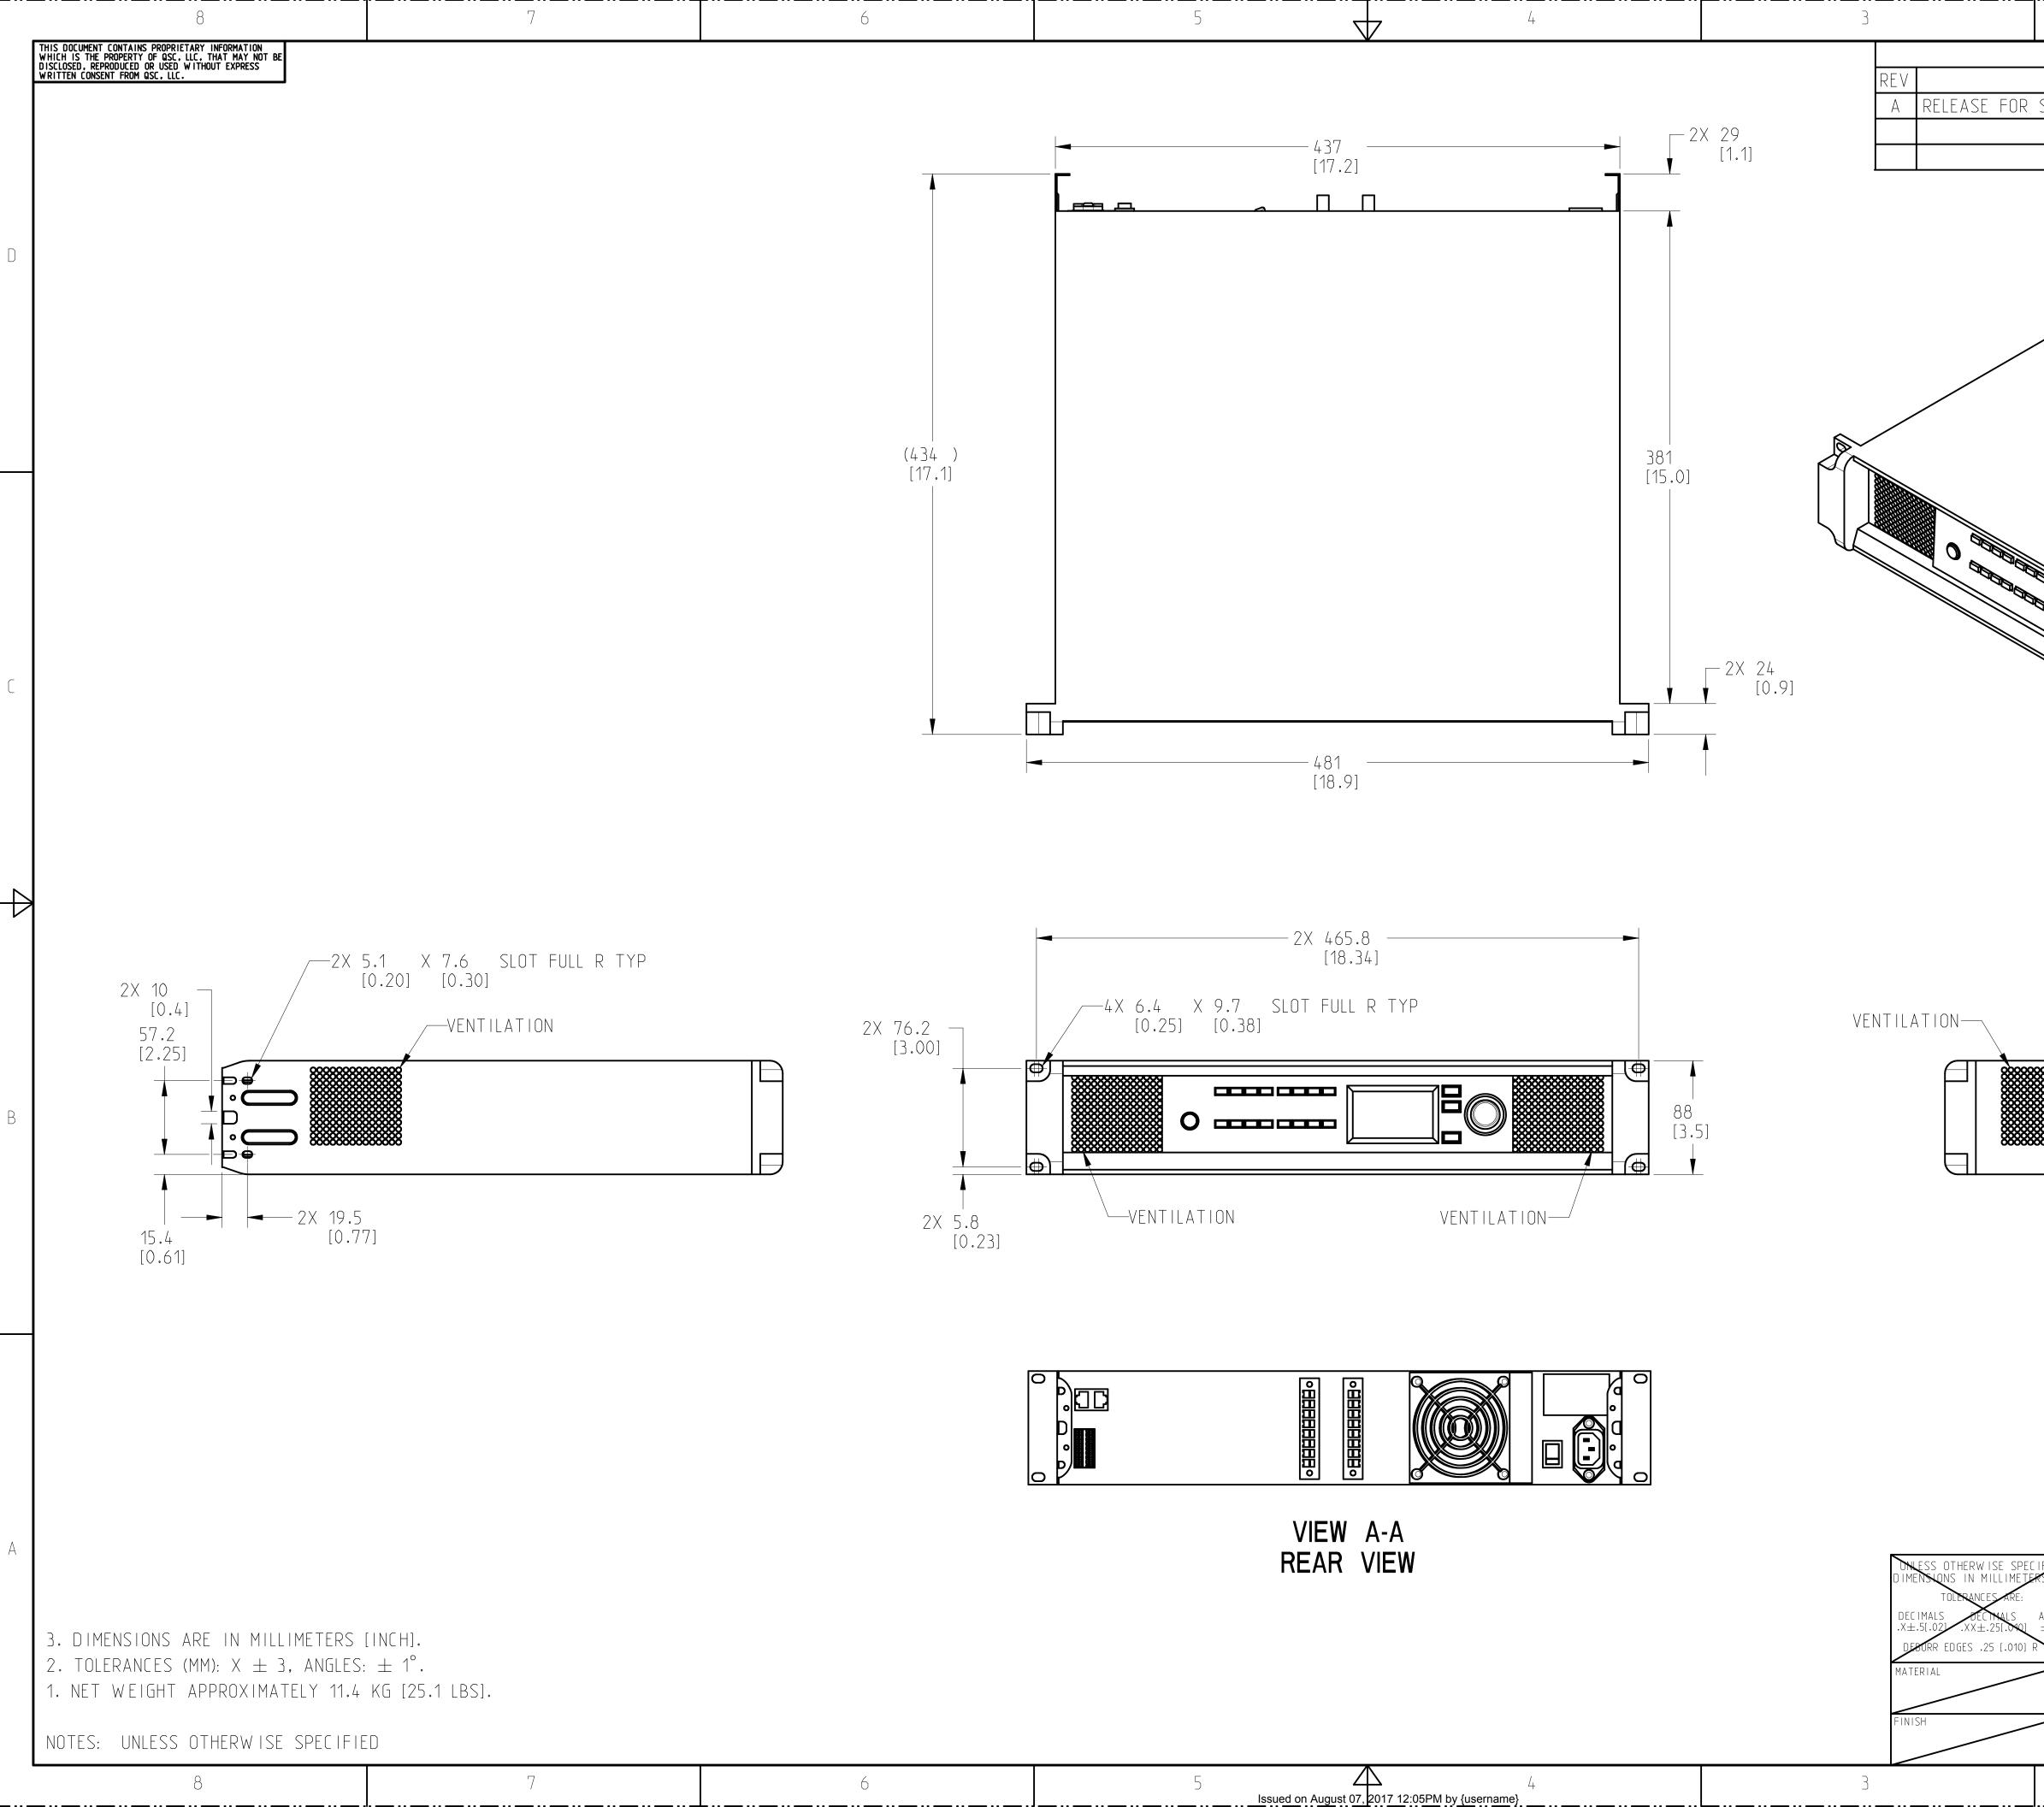

| 8 | 7 | 6 |
|---|---|---|
|   |   |   |

| VENTILATION- | _ |
|--------------|---|
|              |   |

|                  | 2                                                               |        |                        |                        |          | 1                     |               |           |
|------------------|-----------------------------------------------------------------|--------|------------------------|------------------------|----------|-----------------------|---------------|-----------|
|                  | REVIS<br>DESCRIPTION                                            |        |                        |                        |          | BY                    | DAT           | F         |
| SALE             | S AND MARKETING                                                 |        |                        |                        |          | ES                    | 12-JUL        |           |
|                  |                                                                 |        |                        |                        |          |                       |               |           |
|                  |                                                                 |        |                        |                        |          |                       |               |           |
|                  |                                                                 |        |                        |                        |          |                       |               |           |
|                  |                                                                 |        |                        |                        |          |                       |               | D         |
|                  |                                                                 |        |                        |                        |          |                       |               |           |
|                  |                                                                 |        |                        |                        |          |                       |               |           |
|                  |                                                                 |        |                        |                        |          |                       |               |           |
|                  |                                                                 |        |                        |                        |          |                       |               |           |
|                  |                                                                 |        |                        |                        |          |                       |               |           |
|                  |                                                                 |        |                        |                        |          |                       |               |           |
|                  |                                                                 |        |                        |                        |          | G                     | 200           |           |
|                  |                                                                 |        |                        |                        |          |                       |               |           |
|                  |                                                                 |        |                        |                        |          |                       |               |           |
|                  |                                                                 |        |                        |                        |          |                       |               | ſ         |
|                  |                                                                 |        |                        |                        |          |                       |               |           |
|                  |                                                                 |        |                        |                        |          |                       |               |           |
|                  |                                                                 |        |                        |                        |          |                       |               |           |
|                  |                                                                 |        |                        |                        |          |                       |               |           |
|                  |                                                                 |        |                        |                        |          |                       |               |           |
|                  |                                                                 |        |                        |                        |          |                       |               | $\square$ |
|                  |                                                                 |        |                        | $A \blacktriangleleft$ |          |                       |               |           |
|                  | 2X 5.1 X 7.6 SLOT<br>[0.20] [0.30]                              | FULL R | TYP-                   |                        |          |                       |               |           |
|                  |                                                                 |        |                        |                        |          | 57.2<br>[2.25         | ]             |           |
| 8888888          |                                                                 |        |                        |                        |          |                       |               |           |
|                  |                                                                 |        |                        |                        |          | Ē                     |               | В         |
| 8888888          | 8888                                                            |        |                        |                        |          |                       |               |           |
|                  |                                                                 |        |                        | _                      |          |                       |               |           |
|                  |                                                                 | 2×     | < 19. <u>-</u><br>[0.7 | 。 — ■<br>77]           |          |                       |               |           |
|                  |                                                                 |        |                        | ٨                      |          | [0.61                 | ]             |           |
|                  |                                                                 |        |                        | Α -                    | ·'       |                       |               |           |
|                  |                                                                 |        |                        |                        |          |                       |               |           |
|                  |                                                                 |        |                        |                        |          |                       |               |           |
|                  |                                                                 |        |                        |                        |          |                       |               |           |
|                  |                                                                 |        |                        |                        |          |                       |               |           |
|                  |                                                                 |        |                        |                        |          |                       |               |           |
|                  | DESIGNER                                                        |        |                        |                        | SC, LLC  |                       |               | Α         |
| RS [IN]          | designer<br>ENG. SERVICES<br>ENGINEER                           |        |                        | <b>–</b> 167           | '5 MACAF | RTHUR BOU<br>A, CA 92 | LEVARD<br>626 |           |
| ANGLES $\pm 1/2$ |                                                                 |        |                        | ISHED                  | ), AM    | PLIFIE                | R,            |           |
| >                | TECHNICAL DIRECTOR                                              |        |                        |                        |          | SERIES                | 9             |           |
|                  | MANUFACTURING ENGINEER                                          |        | CODE                   | 100-2                  | NO.      |                       |               | REV       |
|                  | DRAW ING INFO: FS-220095-2D.A.1<br>MODEL INFO: FS-220095-3D.A.1 |        | OW 4                   |                        |          | )095–<br>W ING SHEE   |               | A<br>OF 1 |
|                  | 2                                                               |        |                        |                        |          | 1                     | ·             |           |